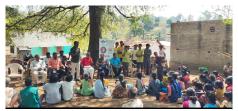

### **Event Summary**

powered by AWESOME

KPRIET-NSS One Week Special Camp at Solakkanai village

A one-week special camp to the rural areas of Solakkanai, Burgur is expedited with 50 student volunteers and 5 faculty co-ordinators of KPR Institute of Engineering and Technology, Coimbatore, as part of the "Youth Role in Clean India" scheme from 10/04/2023 to 16/04/2023.

The inauguration of the camp was graced by the esteemed presence of Dr.M.Akila, the Principal of the institution, along with the Registrar and the Director of Student Affairs and Planning. After the inauguration ceremony, the event commenced with expert talks by the dignitaries who shared their valuable insights on the significance of community service and the camp with volunteers. They quoted that these types of activities will actively involve students aiming the betterment of our society. Our partners in this noble cause includes the Forest Department of Tamilnadu - Erode Division, NGO- Sudar Welfare Association Sathy, TN Tribal Welfare Association, Solakkanai Panchayat, and the public. It includes awareness programs like providing access to education, healthcare, and other basic necessities, as well as creating initiatives that promotes the economic developments necessary for uplifting the society. The student volunteers showed keen interest during the camp and expressed their willingness to actively participate in similar activities hereafter. The commitment of the Institute towards the promotion of creating a social change in the society is highly encouraged by the tribal people. It also encouraged the students to take active roles in community services and promoting their values of social responsibility. It is hereby hoped that similar events of this kind will inspire more young people to come forward and contribute towards the betterment of society thereby inducing a positive impact in the society.