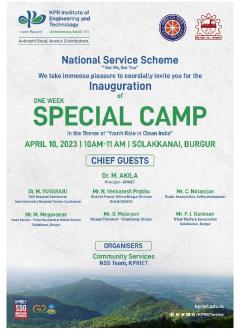

### **Event Summary**

powered by AWESOME

KPRIET-NSS One Week Special Camp at Solakkanai village

A one-week special camp to the rural areas of Solakkanai, Burgur is expedited with 50 student volunteers and 5 faculty co-ordinators of KPR Institute of Engineering and Technology, Coimbatore, as part of the "Youth Role in Clean India" scheme from 10/04/2023 to 16/04/2023.

The inauguration of the camp was graced by the esteemed presence of Dr.M.Akila, the Principal of the institution, along with the Registrar and the Director of Student Affairs and Planning. After the inauguration ceremony, the event commenced with expert talks by the dignitaries who shared their valuable insights on the significance of community service and the camp with volunteers. They quoted that these types of activities will actively involve students aiming the betterment of our society. Our partners in this noble cause includes the Forest Department of Tamilnadu - Erode Division, NGO- Sudar Welfare Association Sathy, TN Tribal Welfare Association, Solakkanai Panchayat, and the public. It includes awareness programs like providing access to education, healthcare, and other basic necessities, as well as creating initiatives that promotes the economic developments necessary for uplifting the society. The student volunteers showed keen interest during the camp and expressed their willingness to actively participate in similar activities hereafter. The commitment of the Institute towards the promotion of creating a social change in the society is highly encouraged by the tribal people. It also encouraged the students to take active roles in community services and promoting their values of social responsibility. It is hereby hoped that similar events of this kind will inspire more young people to come forward and contribute towards the betterment of society thereby inducing a positive impact in the society.