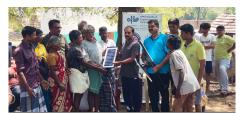

The inauguration of the camp was graced by the esteemed presence of Dr.M.Akila, the Principal of the institution, along with the Registrar and the Director of Student Affairs and Planning. After the inauguration ceremony, the event commenced with expert talks by the dignitaries who shared their valuable insights on the significance of community service and the camp with volunteers. They quoted that these types of activities will actively involve students aiming the betterment of our society. Our partners in this noble cause includes the Forest Department of Tamilnadu - Erode Division, NGO- Sudar Welfare Association Sathy, TN Tribal Welfare Association, Solakkanai Panchayat, and the public. It includes awareness programs like providing access to education, healthcare, and other basic necessities, as well as creating initiatives that promotes the economic developments necessary for uplifting the society. The student volunteers showed keen interest during the camp and expressed their willingness to actively participate in similar activities hereafter. The commitment of the Institute towards the promotion of creating a social change in the society is highly encouraged by the tribal people. It also encouraged the students to take active roles in community services and promoting their values of social responsibility. It is hereby hoped that similar events of this kind will inspire more young people to come forward and contribute towards the betterment of society thereby inducing a positive impact in the society.